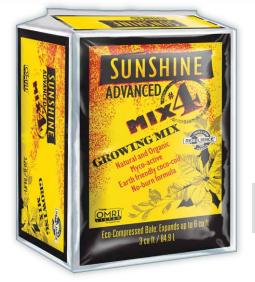

## Sunshine® Advanced Mix #4

- Recommended for indoor growing
- Retains moisture and improves root aeration and drainage
- Contains RESILIENCE®
- OMRI Listed® for organic gardening

## **Available Sizes:**

3.0 CF (35/pallet) (expands up to 6 CF), 80 CF Tote size

**Ingredients:** Canadian sphagnum peat moss, perlite, coir, dolomite lime, mycorrhizae and organic wetting agent.

RESILIENCE® is the SILICON ADVANTAGE that may improve your plants' resistance to wilting.