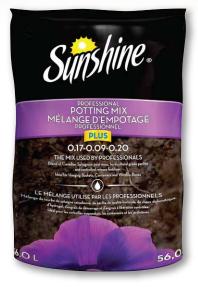

## Sunshine<sup>®</sup> Professional Potting Mix

- Blends with native garden soil to improve aeration, moisture retention and drainage
- · Concentrated peat moss provides gentle acidification of soil
- Wetting agent helps save water by optimizing moisture uptake and retention
- · Ideal for hanging baskets, containers and window boxes
- Blend of Canadian sphagnum peat moss, perlite and controlled release fertilizer

## Sizes Available:

56.0 L bag (45/pallet)

**Ingredients:** Canadian sphagnum peat moss, perlite, dolomite lime, starter fertilizer and controlled release fertilizer