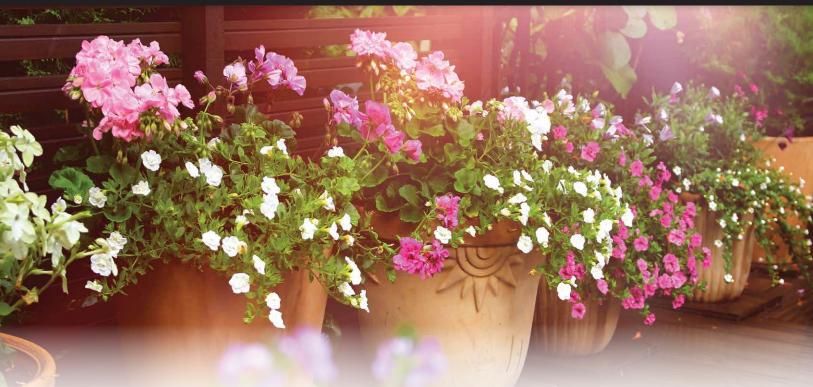

## Sunshine<sup>®</sup> Professional Potting Mix

- Blends with native garden soil to improve aeration, moisture retention and drainage
- · Concentrated peat moss provides gentle acidification of soil
- Wetting agent helps save water by optimizing moisture uptake and retention
- · Ideal for hanging baskets, containers and window boxes
- Blend of Canadian sphagnum peat moss, perlite and controlled release fertilizer